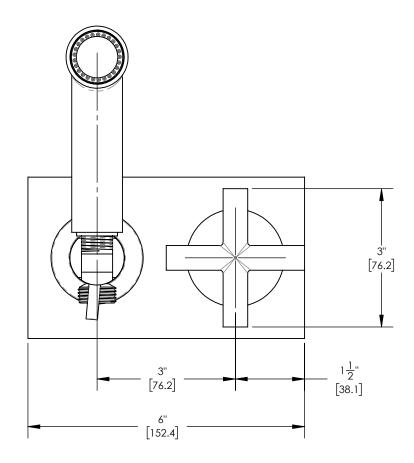

### PRODUCT DIMENSIONS

**CODES & STANDARDS** UPC ASME A112.181/ CSA B1251, ASME 112.18.2/ CSA B125.2, ANSI NSF, CEC