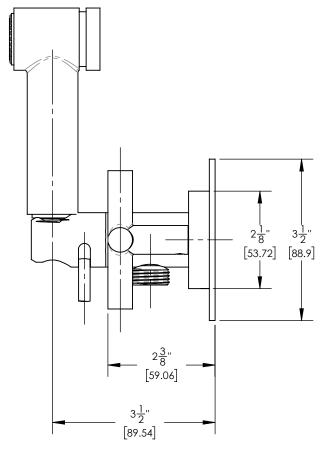

### PRODUCT DIMENSIONS

**CODES & STANDARDS** UPC ASME A112.181/ CSA B1251, ASME 112.18.2/ CSA B125.2, ANSI NSF, CEC