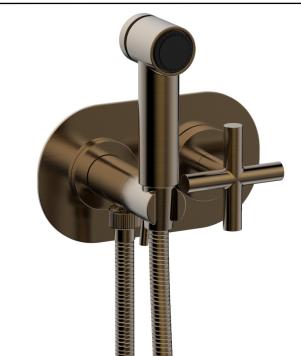

### Wall Mounted Bidet

#### 120-64

# PRODUCT FEATURES

Style: Transitional

- Collection: Transition
- Temperature Controlled By Handles Cross Handles